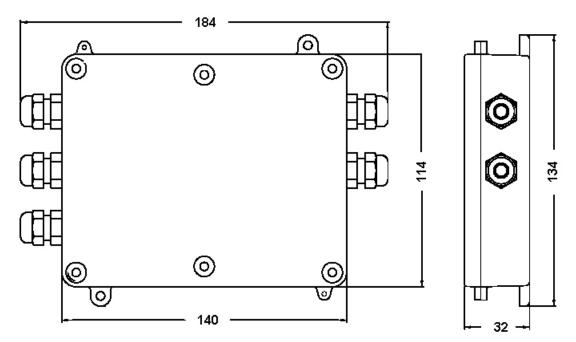

## Accessories

JB-PCB Summing card board layout

JB-FI Summing Box dimensional diagram - all dimensions in mm