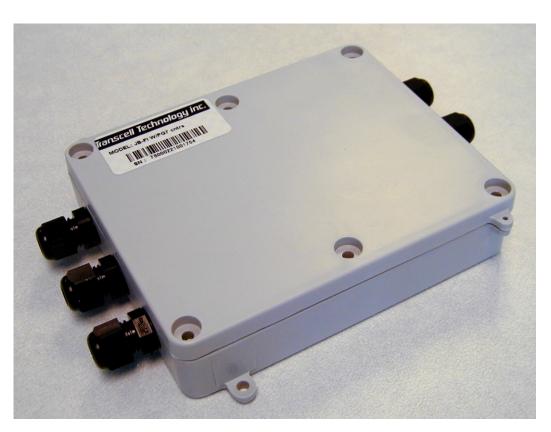

## JB-FI 4-CHANNEL LOAD CELL SUMMING JUNCTION BOX

JB-FI shown with cover (stainless steel version also available)

Our JB-FI is a load cell summing card housed in an ABS enclosure. It has four 5-position terminal strips for load cell input and one 7-position terminal strip with internally jumped sense terminals for output to the instrument. The board will sum 2 to 4 load cells and can be daisy-chained to sum up to 8 load cells using 2 summing cards and enclosures. Trimming of signal output is accomplished with four multi-turn trim pots. A stainless steel enclosure version (JB-SS) is also available. Summing card (JB-PCB) can be purchased separately and measures 100 mm x 75 mm.