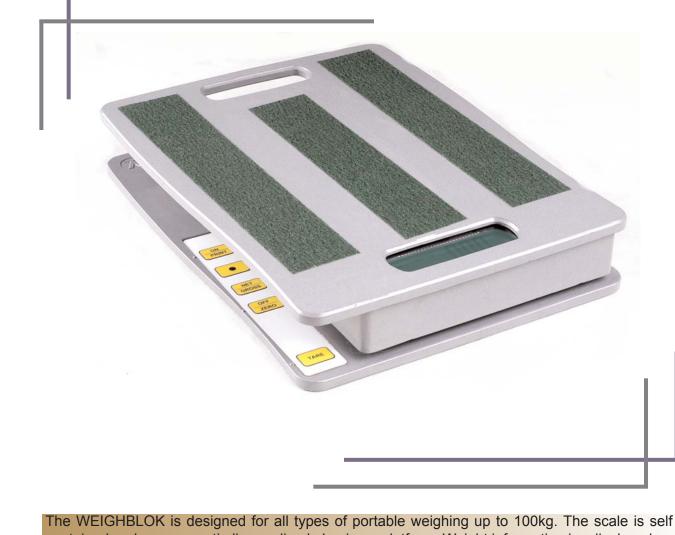

# WEIGHBLOK

**NEIGHBLOK SERIES** 

The WEIGHBLOK is designed for all types of portable weighing up to 100kg. The scale is self contained and uses an anti-slip anodized aluminum platform. Weight information is displayed on a 6-digit Liquid Crystal Display (LCD). Scale power is provided from either the standard AC adapter or 6 AA batteries (not included). The WEIGHBLOK scale transmits data using a demand type protocol. With an integral carry handle and a single setpoint, the WEIGHBLOK is a highly portable and versatile weighing system.

#### FEATURES

- Setpoint for fill or discharge control
- Large anti slip weigh platform
- Full Duplex RS-232 Serial Port
- Two Weighing Units Lb/Kg
- Low Battery Indication
- Auto Power Off
- Easy to Read LCD Display
- Full Digital Calibration

### SPECIFICATIONS

| Housing                            | Anodized Aluminum                          |
|------------------------------------|--------------------------------------------|
| Sub-Platform:                      | Anodized Aluminum                          |
| Platter:                           | Anodized Aluminum                          |
| DIMENSIONS: 8.53" (260 mm) x 11    | .32" (345 mm) x 1.80" (55 mm)              |
| DISPLAY:                           | 6-Digit, 7-Segment LCD                     |
| KEYPAD:                            | 5-Key Tactile Keypad                       |
| <b>OVER CAPACITY ANNUNCIATION:</b> | 103% of Full Scale Capacity                |
| SERIAL PORT:                       | Full Duplex, RS-232                        |
|                                    | Male DSUB9                                 |
| OPERATING TEMP RANGE:              | 32°F to 100°F                              |
|                                    | 0°C to 40°C                                |
| MAIN POWER SOURCE:                 | AC Adapter, 9VDC, 100 mA, included         |
| ALTERNATIVE POWER SOURCE:          | 6-AA Batteries, Replaceable (not included) |
| WEIGHT:                            |                                            |
| Net Weight:                        | 11.2 lb (4.2 kg)                           |
| Shipping Weight:                   | 12.5 lb (4.9 kg)                           |
| OPTION:                            | NMC-1 Null Modem Cable                     |