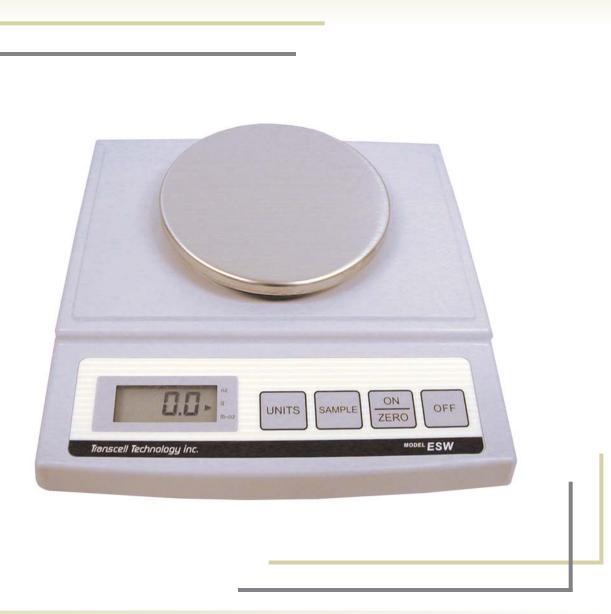

# **ESW**

The Transcell ESW is a completely portable balance designed to stand up to the rigors of daily use, incorporating an extremely durable ABS case, an all metal sub-platter, a round stainless shroud and non-skid hard rubber feet. Precision weighing has never been easier starting with a large, LCD display, and full digital calibration. With weighing modes that include g, oz, lb-oz and parts counting, users have the versatility that is needed for a multitude of applications.

#### \* HIGHLY DURABLE:

Easily withstands the rigors of industrial applications, utilizing an ABS case, an all steel frame, and a stainless steel platter.

#### \* 4 KEY TACTILE KEYPAD:

The 4 key membrane panel allows push button Variable sample sizes, Zero, Unit toggle key and ON/OFF.

#### \* HIGHLY VISIBLE LCD DISPLAY:

Scale display can easily be viewed from up to 20" away.

#### \* ANNUNCIATORS:

Low Battery, Stable, g, oz, Ib-oz, Count