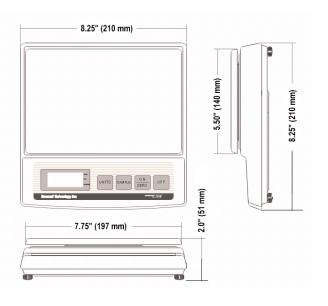

(6 AA batteries not included.)

Housing: Grey ABS

Base and Sub Platform: Metal Platform: Stainless Steel Feet: Non-Skid Hard Rubber Shipping Weight: 4.6 lb

Warranty: 1 Year Limited Warranty

| MODEL      | CAPACITY x RESOLUTION |           |      |               | SIZE        |
|------------|-----------------------|-----------|------|---------------|-------------|
| ESW-500    | 500g x 0.1g           | 17 oz x . | 01oz | 1 lb x .01 oz | ROUND 4.5"  |
| ESW-2000   | 2000g x 1.0g          | 70 oz x   | 1 oz | 4 lb x .1 oz  | 5.5" x 7.5" |
| ESW-5000   | 5000g x 1.0g          | 176 oz x  | 1 oz | 11 lb x .1 oz | 5.5" x 7.5" |
| ESW-5000/2 | 5000g x 2.0g          | 176 oz x  | 2 oz | 11 lb x .2 oz | 5.5" x 7.5" |