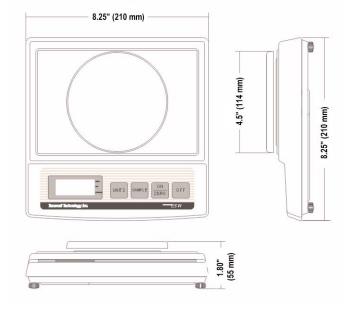

(6 AA batteries not included.)

Housing: Grey ABS

Base and Sub Platform: Metal Platform: Stainless Steel Feet: Non-Skid Hard Rubber Shipping Weight: 4.6 lb

Warranty: 1 Year Limited Warranty

| MODEL      | CAPACITY x RESOLUTION |           |      |               | SIZE        |
|------------|-----------------------|-----------|------|---------------|-------------|
| ESW-500    | 500g x 0.1g           | 17 oz x . | 01oz | 1 lb x .01 oz | ROUND 4.5"  |
| ESW-2000   | 2000g x 1.0g          | 70 oz x   | 1 oz | 4 lb x .1 oz  | 5.5" x 7.5" |
| ESW-5000   | 5000g x 1.0g          | 176 oz x  | 1 oz | 11 lb x .1 oz | 5.5" x 7.5" |
| ESW-5000/2 | 5000g x 2.0g          | 176 oz x  | 2 oz | 11 lb x .2 oz | 5.5" x 7.5" |