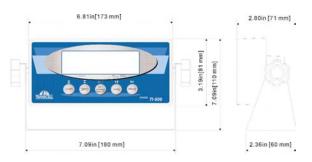

**Indicator Dimensions:** 3.2" x 6.8" x 2.3"

Warrantv: 1 Year Warrantv

**NIST Classification:** 

H-44 Class III at 5,000 Divisions

C.O.C.#94-080A2

#### PHYSICAL DIMENSIONS