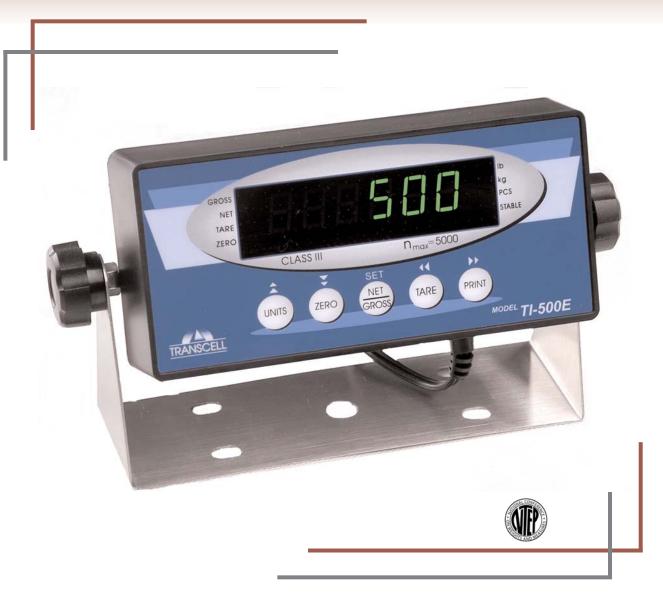

# TI-500E

The TI-500E is an NTEP approved digital indicator housed in a durable black ABS enclosure. It is equipped with a large easy to read 0.6" LED display. Capable of powering up to  $4-350\Omega$  load cells, this simple device can handle a multitude of functions. A full duplex RS-232 port can transmit data on demand or continuously to match the input requirements of a wide variety of peripheral devices including printers, remote displays and computers. The setup and calibration parameters are shared with other TI series indicators for consistently easy and trouble free use and maintenance. The TI-500E is the leader in reliable performance and value.

# **STANDARD FEATURES & BENEFITS**

- High Quality / Low Cost
- ▶ NTEP Approved for 5,000 Divisions

- Displays up to 50,000 graduations
- $\triangleright$  Drives up to four 350 $\Omega$  Load Cells
- > Stainless Steel Swivel Stand
- Operates on AC Adapter or 12 Volt DC

Key Functions: Units, Zero, Net/Gross, Tare, Print

Annunciators: Gross, Net, kg, lb, Center of Zero, Stable, Tare,

Negative, PCS

Serial Port: Full Duplex RS-232 Format

Power Requirement: 12 VDC, 500 mA Wall Adapter, Included **DC Power Consumption:** 200 mA + 30 mA/350 $\Omega$  Load Cell Operating Temperature: 14°F to 104°F (-10°C to 40°C)