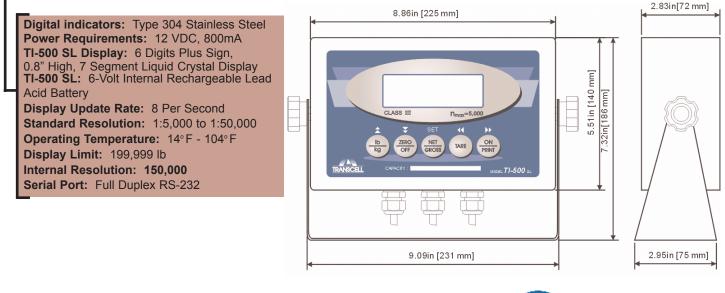

g ing internal lead acid battery
- > Auto Shutoff extends battery life
- Full Duplex RS-232 Serial Port demand or continuous
- Backlight selectable for LCD Display
- ▷ Displays up to 50,000 Graduations
- Drives up to four 350 ohm Load Cells
- ▷ Full Front Panel Configuration.

#### **Other Standard Features**

- > Adjustable Tilt Display: Allows selectable viewing angle.
- ▷ **Print Form at:** Contains Gross Weight, Tare, Net
- ▷ Digital Keyboard Calibration
- ▷ Shares setup paramters with other TI500 Series indicators for consistency in calibration and setup
- ▷ 1 Year Warranty
- Approximate battery life 20 hours\*
- \* Battery life will vary depending on number and type of load cells used, duration of back light, temperature, and other factors

Specifications:

#### PHYSICAL DIMENSIONS



#### YOUR AUTHORIZED TRANSCELL DEALER IS:



Specifications and features subject to change without notice. REV 5-15-03

www.transcell.net