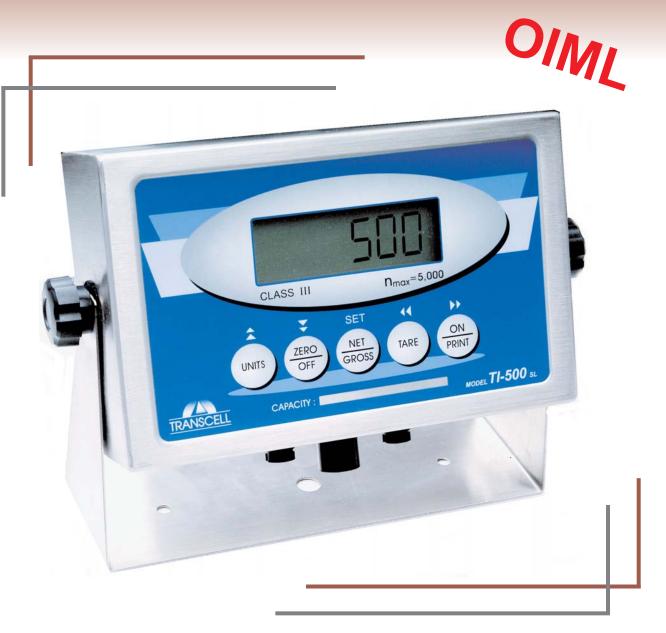

# TI-500SL

The TI-500SL is a rugged, industrial, NTEP approved digital indicator housed in a NEMA 4X stainless steel enclosure. It comes with a large 0.8" LCD screen for easy readout of up to 50,000 display divisions, and supplies enough current for up to 4-350 $\Omega$  load cells. All setup parameters may be entered via the front panel keys. The TI-500SL uses full duplex RS-232 serial format for communication with many types of attached support equipment. The TI-500SL is configured with a rechargeable lead acid battery. An AC adapter is included for continuous power operation and to recharge the lead acid battery.

### **STANDARD FEATURES & BENEFITS**

- ▷ NTEP approved for 5000 divisions
- AC adapter included for continuous power operation and recharg ing internal lead acid battery
- > Auto Shutoff extends battery life
- Full Duplex RS-232 Serial Port demand or continuous
- Backlight selectable for LCD Display
- ▷ Displays up to 50,000 Graduations
- Drives up to four 350 ohm Load Cells
- ▷ Full Front Panel Configuration.

#### **Other Standard Features**

- > Adjustable Tilt Display: Allows selectable viewing angle.
- ▷ **Print Form at:** Contains Gross Weight, Tare, Net
- ▷ Digital Keyboard Calibration
- ▷ Shares setup paramters with other TI500 Series indicators for consistency in calibration and setup
- ▷ 1 Year Warranty
- Approximate battery life 20 hours\*
- \* Battery life will vary depending on number and type of load cells used, duration of back light, temperature, and other factors