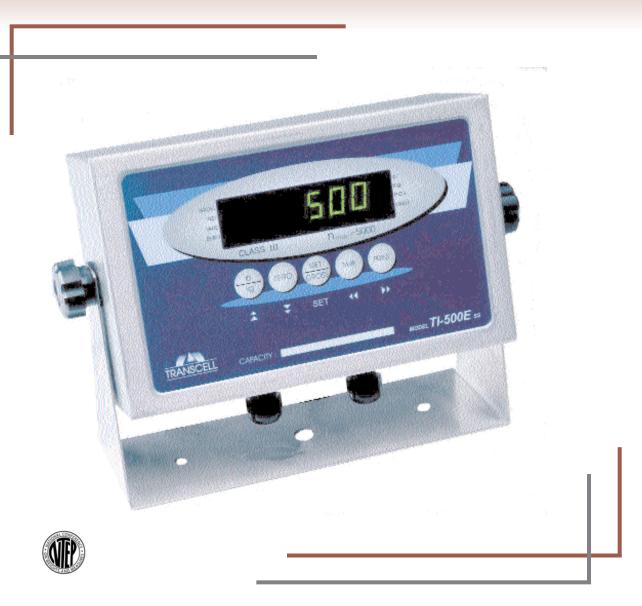

## TI-500ESS

The TI-500ESS is an NTEP approved rugged industrial digital indicator housed in a stainless steel NEMA 4X enclosure. It comes with a large 0.6" LED display for easy readout of up to 50,000 display divisions, and has power for up to  $4-350\Omega$  load cells. All setup parameters may be entered via the front panel keys and are shared with other TI series indicators for consistently easy and trouble free use and maintenance. The TI-500ESS uses full duplex RS-232 serial format for communication with many types of attached support equipment. The unit can transmit data on demand, or continuously in a popular data protocol to match a wide variety of printers, remote displays, or personal computers. A piece counting function is also included.

## **STANDARD FEATURES & BENEFITS**

- $\triangleright$ High Quality / Low Cost
- ▷ NTEP Approved for 5,000 Divisions
- Stainless Steel NEMA 4X Enclosure
- ▷ Full Duplex RS-232 Serial Port
- ▷ Easy to Read LED Display
- ▷ Displays up to 50,000 graduations
- $\triangleright$  Drives up to four 350 $\Omega$  Load Cells
- Full Front Panel Configuration
- Stainless Steel Swivel Stand