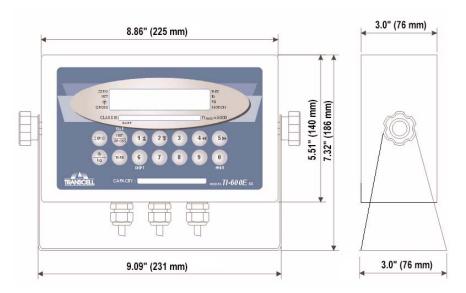

#### **PHYSICAL DIMENSIONS**

Indicator Dimensions: 9" x 5.5" x 2.9"

229mm x 140mm x 73mm

Warranty: 1 Year