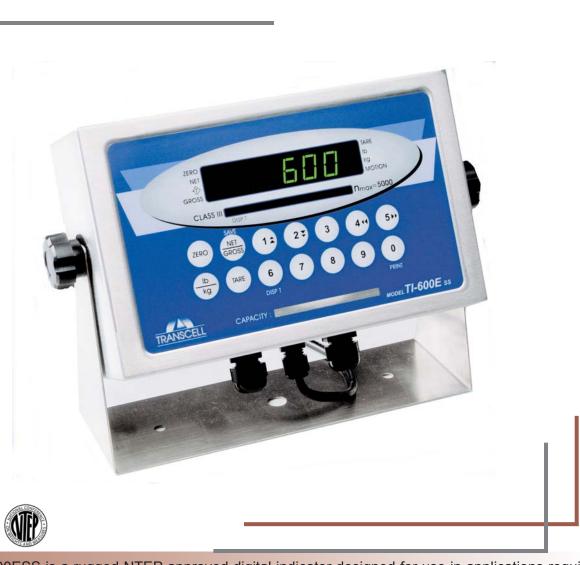

## TI-600ESS

The TI-600ESS is a rugged NTEP approved digital indicator designed for use in applications requiring the ability to enter tare weight values from a numeric keypad. Housed in a Stainless Steel NEMA 4X enclosure, the TI-600ESS comes with a bright .6" LED display. Capable of powering up to  $4-350\Omega$  load cells, the TI-600ESS combines the added flexibility of a full numeric keypad with the simplicity and reliability of all the Transcell Digital Indicators. The setup and calibration parameters are shared with other TI series indicators for consistently easy and trouble free use and maintenance.

#### **STANDARD FEATURES & BENEFITS**

- ▶ Heavy Duty Stainless Steel NEMA 4X Enclosure
- NTEP Approved for 5,000 Divisions
- > Tare Stored in Non-Volatile Memory
- > Full Duplex RS-232 Serial Port
- Gross/Net/Tare Print Ticket Mode with 6 Digit ID Number and Date

- Displays up to 50,000 Graduations
- $\triangleright$  Drives up to four 350 $\Omega$  Load Cells
- ▶ Full Front Panel Configuration
- Displays up to 50,000 Graduations
- ▶ Heavy Duty SS Swivel Mounting Stand
- Watchdog Circuitry assures no lockups or loss of setup parameters